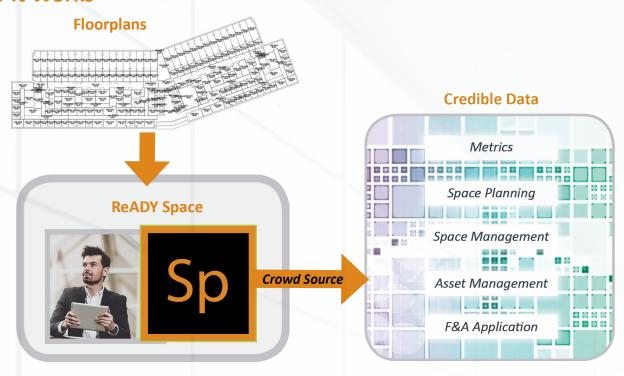

#### **How It Works**

# Connect with Your Campus Community to Visualize your Space and Utilize it Efficiently

ReADY Space **crowdsources space data** from trusted sources and makes it visible to campus leaders, enabling them to **optimize space utilization** and **inform long-range planning**.

### **A Unique Approach**

ReADY Space connects the people that know the most about your space data to your operation within a single, unified platform that for the first time features the advanced capabilities of the Autodesk Forge Viewer, Mobile Friendly Space Surveys, and Integrated Google Maps.