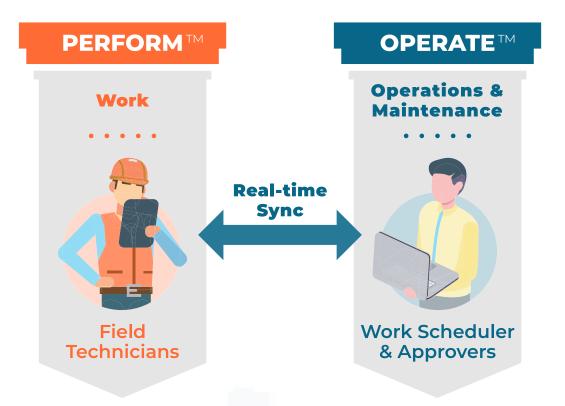

#### **How it Works**

# PERFORM™ I

Perform is a family of mobile apps that empowers your field personnel and technicians to be more productive on-the-go, wherever they need to be