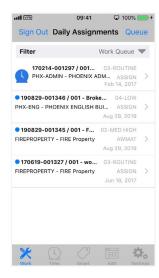

# View and track daily assignments

Updates to daily assignments can be pushed to the field technicians any time of the day.