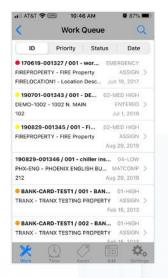

# Quickly review phases in the queue

Techs can view, sort, and filter their work queue.