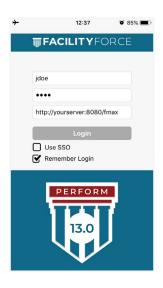

## Login with Operate credentials or SSO

Access the information securely from any iOS device.