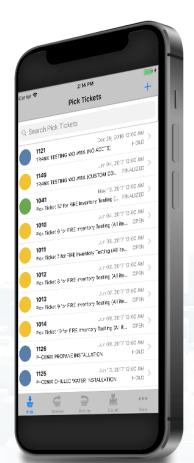

# Quickly review phases in the queue

Techs can view, sort, and filter their work queue.